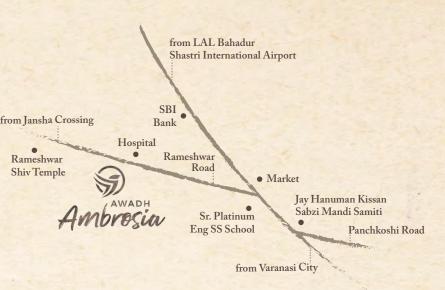

## LOCATION

| 9 | Harahua<br>Crossing | 250 <sub>m</sub> |
|---|---------------------|------------------|
|   |                     |                  |

Ring

♥ BHEL

Proposed
Metro

Proposed
m

 $\begin{array}{ccc}
\text{masi} & & & \\
\text{vay} & & & \\
\text{on} & & & \\
\end{array}$ 

Part Note 

International 8
Airport km

3