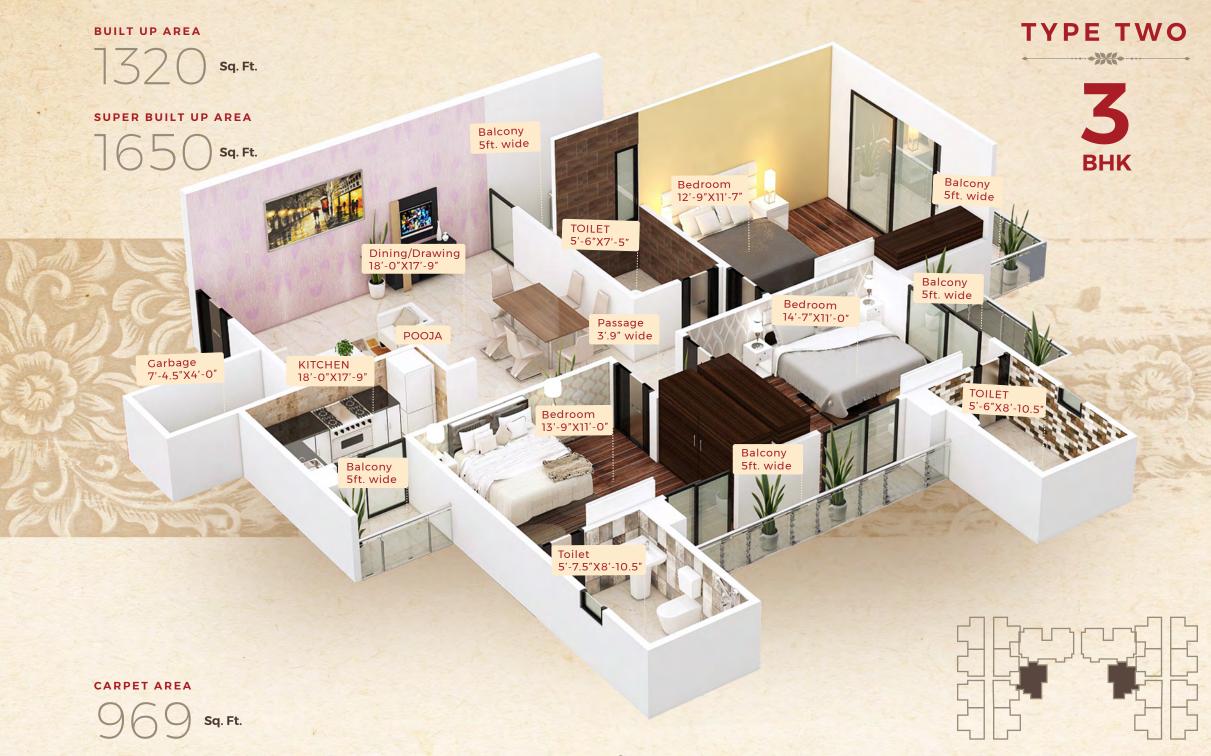

ANSHIP

With Awadh Ambrosia, we are bringing ace lifestyle and attractive investment opportunity to all the citizens of Varanasi who have ever aspired of quality dwelling. The project has a group of highly experienced designers, architects and planners behind the scenes, who have together strived to create an exceptional array of cozy 2 & 3BHK Apartments which your family will love.





## AN IMPECCABLE

## LOCATION



| 9 | Harahua<br>Crossing | 250 <sub>m</sub> |
|---|---------------------|------------------|
|   |                     |                  |

Ring



♥ BHEL



Proposed
Metro

Proposed
m



 $\begin{array}{ccc}
\text{masi} & & & \\
\text{vay} & & & \\
\text{on} & & & \\
\end{array}$ 

Part Note 

International 8
Airport km

3

#### AN ECCENTRIC

## LAYOUT PLAN















AWADH AMBROSIA | A PREMIUM RESIDENTIAL PROJECT





AWADH AMBROSIA | A PREMIUM RESIDENTIAL PROJECT



## GYM

Gone are the days of scheduling visits to the Gym somewhere distant. With a full fledged gym and excercise zone, equipped with latest equipments and fitness circuits, Awadh Ambrosia will ensure your and your family's well being.



## **SPECIFICATIONS**



#### STRUCTURE

Approved from IIT BHU for Earthquake Resistance.

RCC Framed Structure, Varanasi in Earthquake Zone-3

#### FLOORING

Vitrified Tiles in Drawing, Dining, Bed

Matt ceramic Tiles in Kitchen, Toilets and Balcony.

#### INTERNAL FACADE

Oil bound distemper on the Apartment walls. POP Punning and Oil Bound Distemper on Ceiling.

POP Punning in Drawing and Dining area.

## EXTERNAL FACADE

Exterior Texture Paint fini