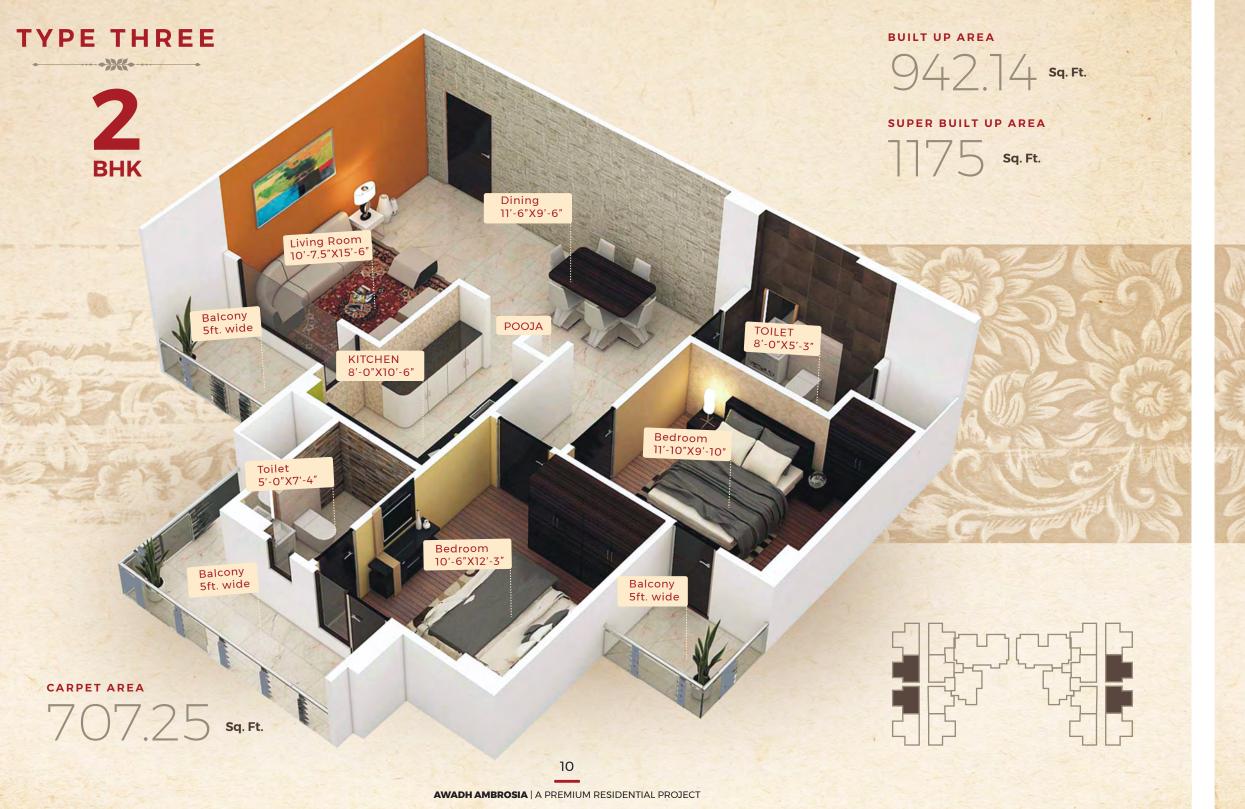

ifestyle and attractive investment opportunity to all the citizens of Varanasi who have ever aspired of quality dwelling. The project has a group of highly experienced designers, architects and planners behind the scenes, who have together strived to create an exceptional array of cozy 2 & 3BHK Apartments which your family will love.





## AN IMPECCABLE

## LOCATION



| 9 | Harahua<br>Crossing | 250 <sub>m</sub> |
|---|---------------------|------------------|
|   |                     |                  |

Ring



♥ BHEL



Proposed
Metro

Proposed
m



 $\begin{array}{ccc}
\text{masi} & & & \\
\text{vay} & & & \\
\text{on} & & & \\
\end{array}$ 

Part Note 

International 8
Airport km

3

#### AN ECCENTRIC

## LAYOUT PLAN















AWADH AMBROSIA | A PREMIUM RESIDENTIAL PROJECT





AWADH AMBROSIA | A PREMIUM RESIDENTIAL PROJECT



## GYM

Gone are the days of scheduling visits to the Gym somewhere distant. With a full fledged gym and excercise zone, equipped with latest equipments and fitness circuits, Awadh Ambrosia will ensure your and your family's well being.



## **SPECIFICATIONS**



#### STRUCTURE

Approved from IIT BHU for Earthquake Resistance.

RCC Framed Structure, Varanasi in Earthquake Zone-3

#### FLOORING

Vitrified Tiles in Drawing, Dining, Bed

Matt ceramic Tiles in Kitchen, Toilets and Balcony.

#### INTERNAL FACADE

Oil bound distemper on the Apartment walls. POP Punning and Oil Bound Distemper on Ceiling.

POP Punning in Drawing and Dining area.

## EXTERNAL FACADE

Exterior Texture Paint finish.

## KITCHEN

Granite Top working Platform. C P