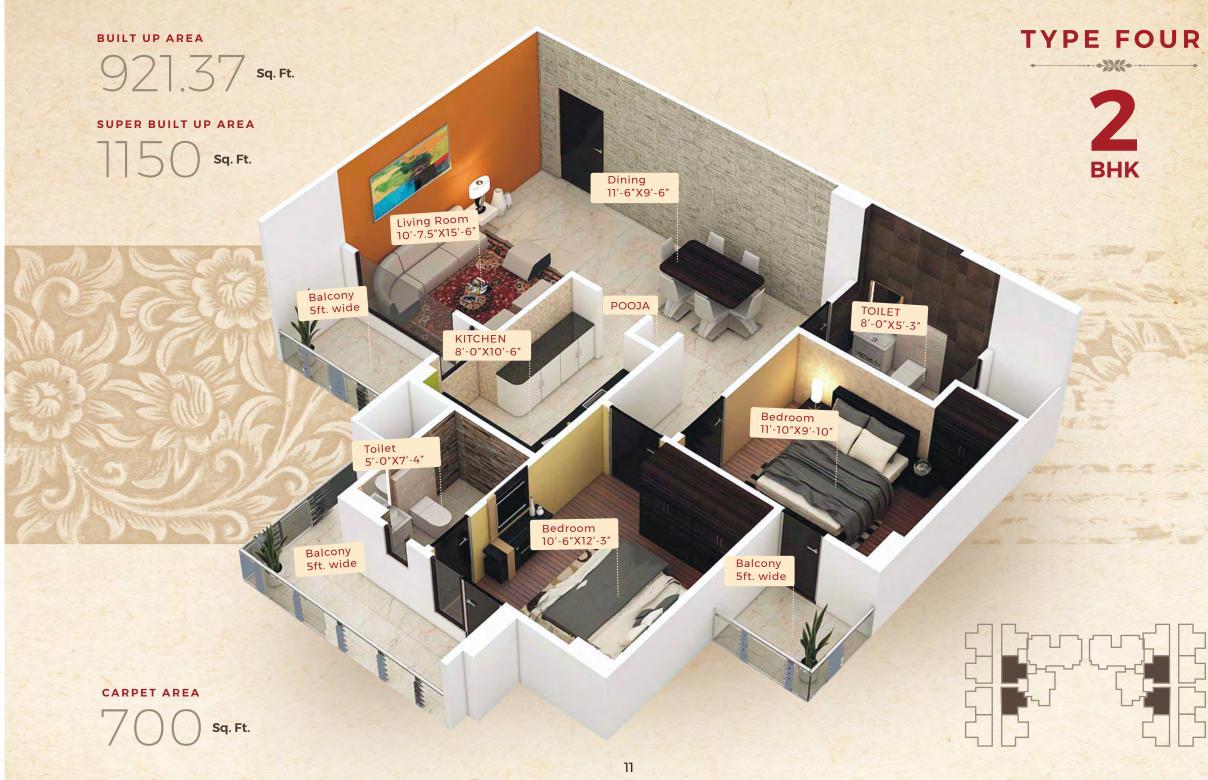

estyle and attractive investment opportunity to all the citizens of Varanasi who have ever aspired of quality dwelling. The project has a group of highly experienced designers, architects and planners behind the scenes, who have together strived to create an exceptional array of cozy 2 & 3BHK Apartments which your family will love.





## AN IMPECCABLE

## LOCATION



| 9 | Harahua<br>Crossing | 250 <sub>m</sub> |
|---|---------------------|------------------|
|   |                     |                  |

Ring



♥ BHEL



Proposed
Metro

Proposed
m



 $\begin{array}{ccc}
\text{masi} & & & \\
\text{vay} & & & \\
\text{on} & & & \\
\end{array}$ 

Part Note 

International 8
Airport km

3

#### AN ECCENTRIC

## LAYOUT PLAN















AWADH AMBROSIA | A PREMIUM RESIDENTIAL PROJECT





AWADH AMBROSIA | A PREMIUM RESIDENTIAL PROJECT



## GYM

Gone are the days of scheduling visits to the Gym somewhere distant. With a full fledged gym and excercise zone, equipped with latest equipments and fitness circuits, Awadh Ambrosia will ensure your and your family's well being.



## **SPECIFICATIONS**



#### STRUCTURE

Approved from IIT BHU for Earthquake Resistance.

RCC Framed Structure, Varanasi in Earthquake Zone-3

#### FLOORING

Vitrified Tiles in Drawing, Dining, Bed

Matt ceramic Tiles in Kitchen, Toilets and Balcony.

#### INTERNAL FACADE

Oil bound distemper on the Apartment walls. POP Punning and Oil Bound Distemper on Ceiling.

POP Punning in Drawing and Dining area.

## EXTERNAL FACADE

Exterior Texture Paint finish.

## KITCHEN

Granite Top working Platform. C P F